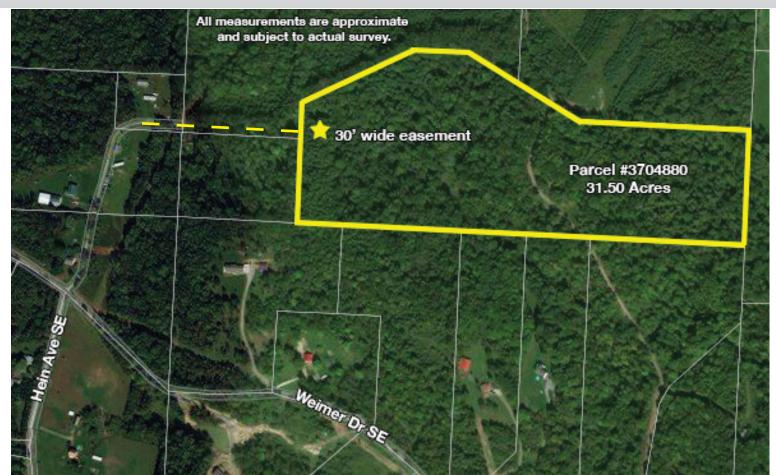

## ATTENTION NATURE ENTHUSIASTS

31+ ACRES WOODED LAND

Osnaburg Twp. - Stark Co., OH - Osnaburg Local Schools

All sells to settle the estate:

## Weimer Dr. SE, East Canton, OH 44730 (easement 3830 Hein SE)

Directions: From East Canton, travel east on Rt. 30 to Ravenna Ave. SE (Rt. 44), then south to Mapleton, then go east to Weimer Drive & south to property.

## **Members – State and National Auctioneers Association** DAA

Parcel #3704880 totaling 31.50 acres. Hein Ave. is a dedicated 30' wide easement road right of way. Property has access to Hein Ave. Loads of wildlife. Walk this land at your convenience. Auction held onsite. Come prepared to buy.